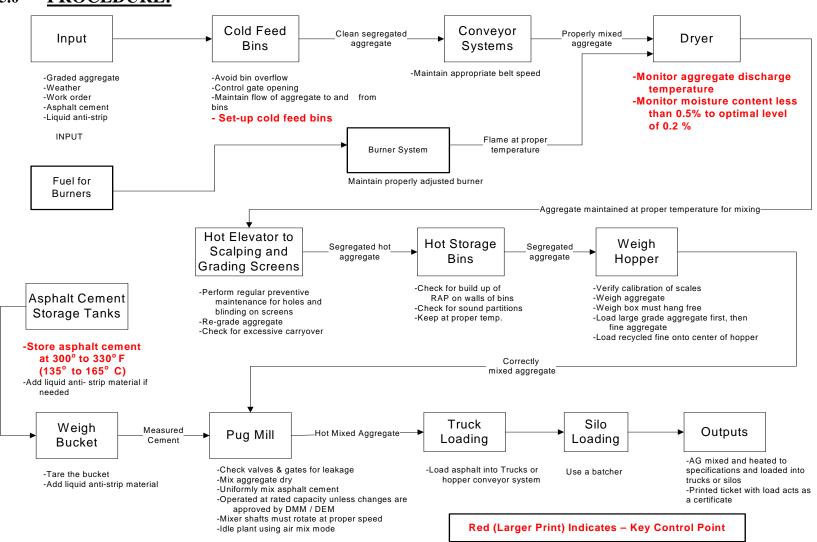

## 5.0 PROCEDURE:

Notice: This hardcopy document must be used for reference purpose only. The user is responsible for assuring that it is the same as the current document revision level shown online.

| Title: HMA Plant – Batch<br>Production Operations | Pennsylvania Asphalt<br>Improvement Network | Document No.: QPM007-03 | Effective Date: 20-Dec-06<br>Rev: 00 | Page: 3 of 3 |
|---------------------------------------------------|---------------------------------------------|-------------------------|--------------------------------------|--------------|
| Owner/Approver:                                   | Reviewed By:                                | Reviewed By:            | Reviewed By:                         | Reviewed By: |