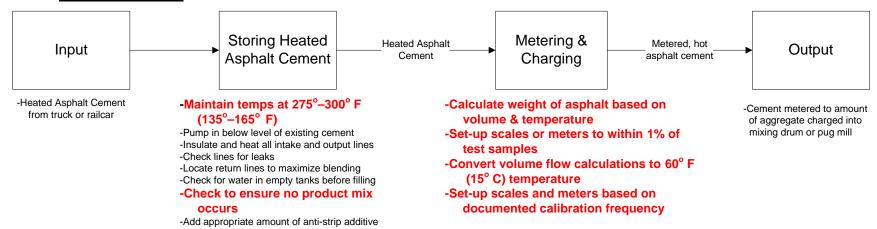

#### 5.0 **PROCEDURE:**

Red (Larger Print) Indicates – Key Control Point

| Title: HMA Plant - Asphalt<br>Cement Supply System | Pennsylvania Asphalt<br>Improvement Network | Document No.: QPM007-02 | Effective Date: 20-Dec-06<br>Rev: 00 | Page: 3 of 3 |
|----------------------------------------------------|---------------------------------------------|-------------------------|--------------------------------------|--------------|
| Owner/Approver:                                    | Reviewed By:                                | Reviewed By:            | Reviewed By:                         | Reviewed By: |